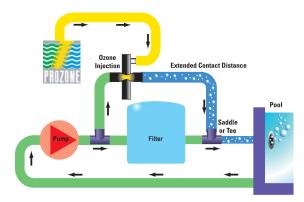

### PZ2-1 and 2 — Commercial Pools & Spas

The PZ2-1 and PZ2-2 systems inject ozone into the water under almost any hydraulic condition including pools with in-floor cleaners. The systems are designed for large residential pools, commercial pools and spas. These systems have been tested by Underwriter's Laboratories to NSF Standard 50 for pools and spas and are UL Listed and Classified for residential and commercial applications.

#### **Features**

- Prozone Patented Corona Hybrid Arc Tube harnesses the high ozone concentrations of Corona Discharge generators while maintaining the simplicity and reliability of VUV technology
- Universal solid state power supply
- Commercial grade compressor with muffling
- Easily retrofittable to existing installations
- Optional Prozone Patented Dynamic Venturi Injector Bypass System allows maximum ozone/water mixing for superior water quality. The bypass also means a quick retrofit installation or replacement for all existing ozone generators
- Direct injection option available
- Low cost, low maintenance operation
- Warranty 2 years