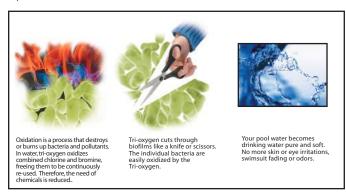

## T·O<sub>3</sub> NATURAL TECHNOLOGY

Reduces Chemical Usage, Improves Sanitation, Eliminates Odors, Produces Crystal Clear Water

#### **Features**

- Prozone Patented Corona Hybrid Arc Tube harnesses the high ozone concentrations of Corona Discharge generators while maintaining the simplicity and reliability of VUV technology
- Universal solid state power supply
- Commercial grade compressor with muffling
- Easily retrofittable to existing installations
- Optional Prozone Patented Dynamic Venturi Injector Bypass System allows maximum ozone/water mixing for superior water quality. The bypass also means a quick retrofit installation or replacement for all existing ozone generators
- Direct injection option available
- Low cost, low maintenance operation
- Warranty 2 years