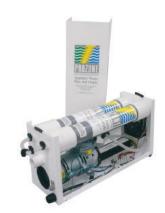

### PZ2-1 and 2 — Commercial Pools & Spas

The PZ2-1 and PZ2-2 systems inject ozone into the water under almost any hydraulic condition including pools with in-floor cleaners. The systems are designed for large residential pools, commercial pools and spas. These systems have been tested by Underwriter's Laboratories to NSF Standard 50 for pools and spas and are UL Listed and Classified for residential and commercial applications.

#### PZ2-1 and 2 Series

#### **Standard System**

- Prozone Patented Corona Hybrid Arc Tubes
- Prozone Universal Solid State Ballast
- (90 VAC to 270 VAC, 50/60 hz)
- Electrical: .4 amps max. (PZ2-1).8 amps max (PZ2-2)
- 3 Wire Pigtail
- Universal Saddle Clamps (1½ or 2 in.)
- Operating Temperature: -25° F. to +140° F
- Shipping Weight: 23 lbs (PZ2-1)25 lbs (PZ2-2)
- Size: 27" x 12" x 9"